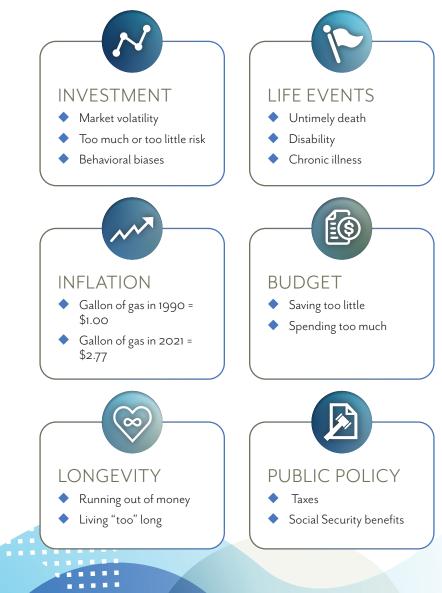

- With it you can feel greater confidence to achieve and maintain financial independence.
- Without it you give forces beyond your control more opportunity to derail your plans.

The nature of each risk and its potential harm to you is unique and will change over time. For example, if you are 30 years-old with a young family, disability is likely a significant risk. On the other hand, when you are 60, running out of money and long-term care could be concerns.

#### IT'S MORE THAN THE MATH. IT'S YOUR PATH.

U.S. Department of Energy, https://www.energy.gov/eere/vehicles/fact-888-august-31-2015-historical-gas-prices, searched on January 27, 2021 and gasprices.aaa.com on March 8th, 2021. 11911 NE 1st St Suite 103A, Bellevue, WA 98005. 425-598-2919. www.spectrumfp.net. info@spectrumfp.net. The Investment Advisor Representatives (IARs) use the trade name/DBA, Spectrum Financial Partners. All securities and advisory services are offered through Commonwealth Financial Network®, Member FINRA/SIPC, a Registered Investment Adviser. For a current list of our IARs, please visit our website. Fixed insurance products and services offered through CES Insurance Agency or Spectrum Financial Partners. Case# 19365237